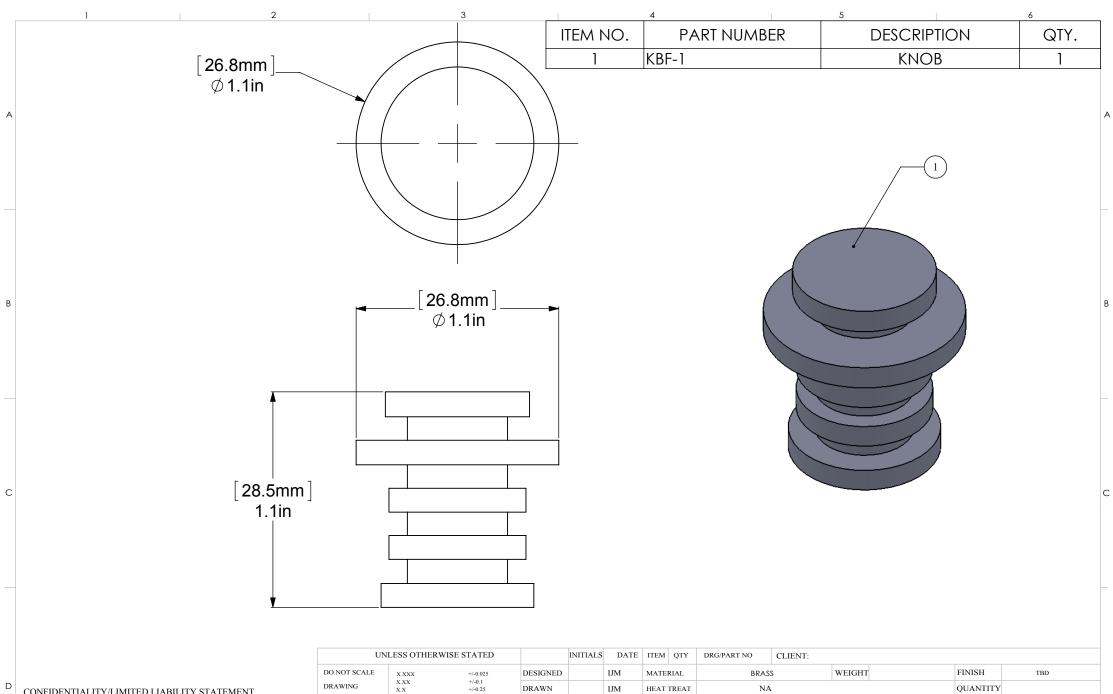

1

2

X.X CHAMFER ALL х +/-0.75 CUSTOMER No CHECKED R. ANDRIS CUSTOMER D ----EDGES 0.5X45° ANGLES DRAWING No. REV PROJ.ENG DESCRIPTION: DRAWING ISO x.xx +/-0.05\* ALLIED BRASS SAFETY F-1  $\mathbf{X}.\mathbf{X}$ +/- $0.1^{\bullet}$ 0 F-1 +/-0.5\* APPROVED R. ANDRIS 3.2 MACHINED FINISH FILENAME F-1 SCALE 2:1 SHEET: 01 A4 FIRST ANGLE PROJECTION 3 4 5 6